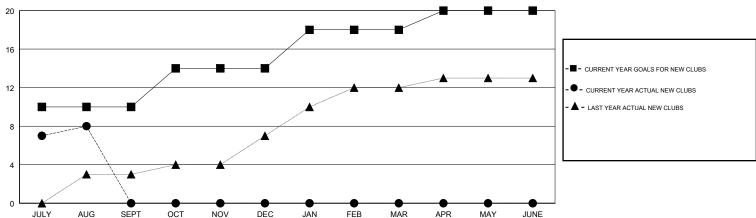

### GOALS AND ACTUAL NEW CLUBS CUMULATIVE

| ■- | MEMBER GROWTH NET GOAL |
|----|------------------------|
| •- | MEMBER GROWTH ACTUAL   |

- LAST YEAR MEMBERSHIP ACTUAL

| DROPPED CLUBS: 0 |    |
|------------------|----|
| DROPPED MEMBERS  |    |
| DECEASED         | 2  |
| CLUB CANCELLED   | 0  |
| OTHER            | 62 |
| TOTAL            | 64 |