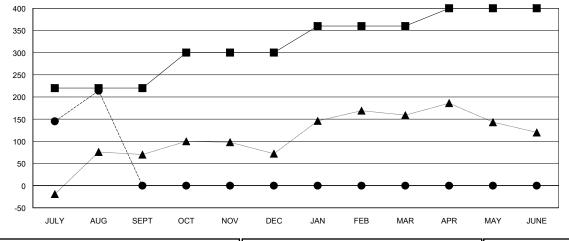

### GOALS AND ACTUAL NEW CLUBS CUMULATIVE

| ■- | MEMBER GROWTH NET GOAL |
|----|------------------------|
| •- | MEMBER GROWTH ACTUAL   |

- LAST YEAR MEMBERSHIP ACTUAL

| DROPPED CLUBS: 0 |    |
|------------------|----|
| DROPPED MEMBERS  |    |
| DECEASED         | 2  |
| CLUB CANCELLED   | 0  |
| OTHER            | 62 |
| TOTAL            | 64 |